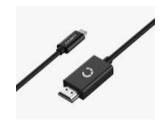

## **COMPLIMENTARY AUDIO-VISUAL EQUIPMENT**

The club's BenQ projector (image A) comes with a:

- 15-pin VGA Male to Male Cable (image B)
- HDMI Cable (image C)
- Apple Lightening Digital AV Adaptor (image D)
- USB-C to HDMI Cable (image E)