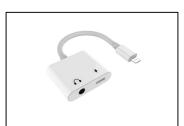

## **COMPLIMENTARY AUDIO-VISUAL EQUIPMENT**

The club's BenQ projector (image A) comes with a:

- 15-pin VGA Male to Male Cable (image B)
- HDMI Cable (image C)
- Apple Lightening Digital AV Adaptor (image D)
- USB-C to HDMI Cable (image E)

The club's sound system comes with a Lightning Headphone Audio Adaptor (image F) suitable for connecting to iPhones and an Android-compatible 3.5mm audio plug (image G).

The Club can also provide a cordless microphone, lectern, whiteboard, portable TV and drop-down screen at no charge. The club's drop-down screens are affixed to walls in the Upper Auditorium and Conference Room. Complimentary Wi-Fi is available on request.