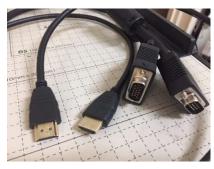

## **COMPLIMENTARY AUDIO-VISUAL EQUIPMENT**

The club's BenQ projector (image A) comes with a:

- 15-pin VGA Male to Male Cable (image B)
- HDMI Cable (image C)
- Apple Lightening Digital AV Adaptor (image D)
- USB-C to HDMI Cable (image E)