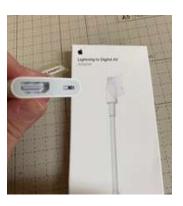

## **COMPLIMENTARY AUDIO-VISUAL EQUIPMENT**

The club's BenQ projector (image A) comes with a:

- 15-pin VGA Male to Male Cable (image B)
- HDMI Cable (image C)
- Apple Lightening Digital AV Adaptor (image D)
- USB-C to HDMI Cable (image E)