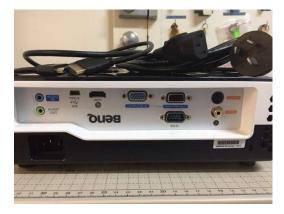

## **COMPLIMENTARY AUDIO-VISUAL EQUIPMENT**

The club's BenQ projector (image A) comes with a:

- 15-pin VGA Male to Male Cable (image B)
- HDMI Cable (image C)
- Apple Lightening Digital AV Adaptor (image D)
- USB-C to HDMI Cable (image E)