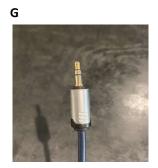

The club's sound system comes with a Lightning Headphone Audio Adaptor (image F) suitable for connecting to iPhones and an Android-compatible 3.5mm audio plug (image G).

The Club can also provide a cordless microphone, lectern, whiteboard, portable TV and drop-down screen at no charge. The club's drop-down screens are affixed to walls in the Upper Auditorium and Conference Room. Complimentary Wi-Fi is available on request.